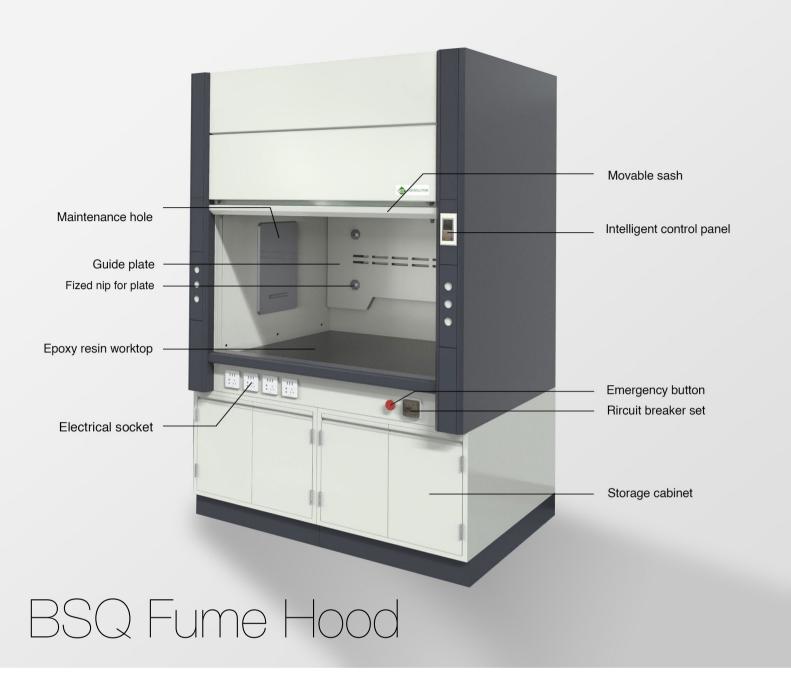

## BSQ Fume Hood

- safer to use anti-corrosive water tap microprocessor control system, LED display •
- memory function in case of power-failure porcelain white PP, resistant to acid, alkali and anti-corrosion •
- front window made of thick transparent toughened glass maximize light and visibility inside the fume hood, providing a bright and open working environment •

| Specifications (mm) | 1200*850*2350   1500*850*2350   1800*850*2350                                                                                                                       |
|---------------------|---------------------------------------------------------------------------------------------------------------------------------------------------------------------|
| Тор                 | 19/25mm thick epoxy resin worktop colour (black)                                                                                                                    |
| External body       | 1.2 cold-rolling steel with epoxy powder coated internal and movable guide plate made of 6mm thick phenolic resin panel, based on steel body with glass for safety. |
| Window              | 6mm thickness tempered safety glass                                                                                                                                 |
| Lighting equipment  | 2*20W antisepsis daylight lamp, lamp house is insulated with gas. Lightness on table not lower than 800LUX                                                          |
| Sink                | cold water outlet with cup sink, and 250mm diameter PP air outlet                                                                                                   |
| Socket              | four 10A, 220v, electric socket                                                                                                                                     |
| Operation panel     | lighting switch, ON/OFF switch for fan, ON/OFF switch for power                                                                                                     |