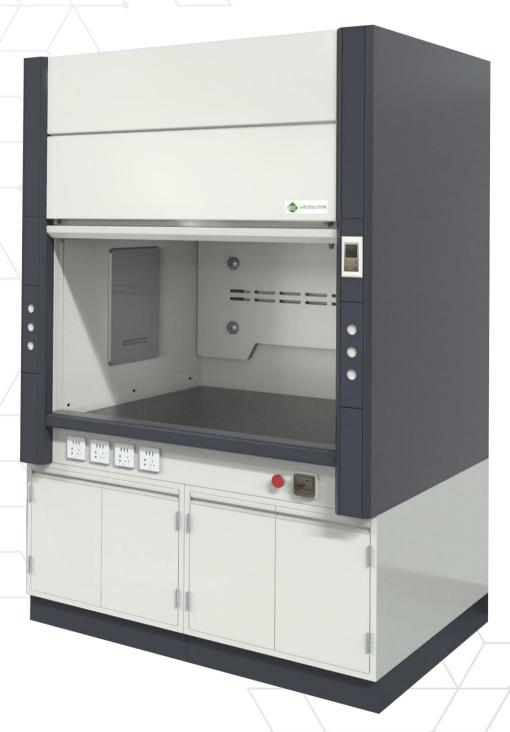

## BSQ Fume Hood

- safer to use anti-corrosive water tap microprocessor control system, LED display •
- memory function in case of power-failure porcelain white PP, resistant to acid, alkali and anti-corrosion •
- front window made of thick transparent toughened glass maximize light and visibility inside the fume hood, providing a bright and open working environment •

| Specifications (mm) | 1200*850*2350   1500*850*2350   1800*850*2350                                                                                                                       |
|---------------------|---------------------------------------------------------------------------------------------------------------------------------------------------------------------|
| Тор                 | 19/25mm thick epoxy resin worktop colour (black)                                                                                                                    |
| External body       | 1.2 cold-rolling steel with epoxy powder coated internal and movable guide plate made of 6mm thick phenolic resin panel, based on steel body with glass for safety. |
| Window              | 6mm thickness tempered safety glass                                                                                                                                 |
| Lighting equipment  | 2*20W antisepsis daylight lamp, lamp house is insulated with gas. Lightness on table not lower than 800LUX                                                          |
| Sink                | cold water outlet with cup sink, and 250mm diameter PP air outlet                                                                                                   |
| Socket              | four 10A, 220v, electric socket                                                                                                                                     |
| Operation panel     | lighting switch, ON/OFF switch for fan, ON/OFF switch for power                                                                                                     |